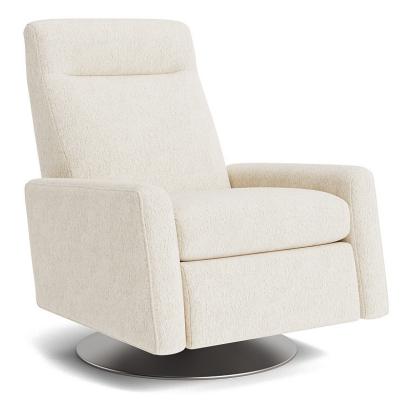

## TILTON RECLINER SWIVEL CHAIR

The Tiltons angular profile, brushed stainless steel tulip base make for a futuristic take on a classic piece. Push arms to easily lean back and deploy a plush foot rest. Available as an electronic push button recliner in fabric or leather.

- Dimensions: 32"W x 38"D x 39"H
- Seat Depth: 23"
- Multiple fabric or leather options to choose from
- COM Available (customers own material)
- Swivel Stainless Steel Base
- Features sturdy woven webbing construction on seat and back
- Kiln-dried, sustainably sourced hardwood frame
- Proudly crafted by hand in North Carolina