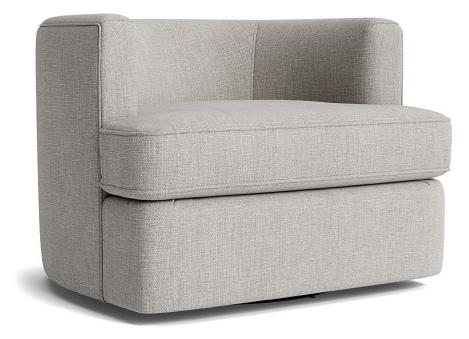

## RYDER CHAIR

This vintage-inspired, low barrel-back chair offers timeless comfort and style. Swivel base design allows for easy movement, while the ultra-plush cushion offers sink-in seating. Available in fabric and leather.

- Dimensions: 31"W x 32"D x 29"H
- Seat Depth: 25"
- Available in fabric or leather
- Available in 3 cushion options: Signature Blend Poly, Eco-Luxe Poly, or Eco Down Blend
- Swivel Base makes for easy movement
- Features sturdy woven webbing construction on seat and back
- Kiln-dried, sustainably sourced hardwood frame, and double doweled joints
- Proudly crafted by hand in North Carolina