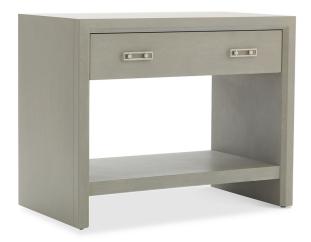

## MALIBU NIGHTSTAND

Channeling '70s California Modern style, the Malibu collection of clean-lined chests and nightstands conveys both sophistication and a sense of warmth. Matte-white painted finish over rich open-grain mahogany brings subtle texture to the bedroom, while jewelry-like drawer pulls dress up the look. The drawer pulls are included with each piece in two finishes—satin brass and polished stainless steel—so you can always change the finish when you change your decor. And there's a surprise inside: the drawer interiors are lacquered our signature red.

- Dimensions: 34"w 19"d 27"h, Available in additional sizes
- Finish Options: Matte Gray Painted or Matte White
- Comes with drawer pulls in 2 finishes: Satin Brass & Polished Stainless
- Available in multiple finish options: