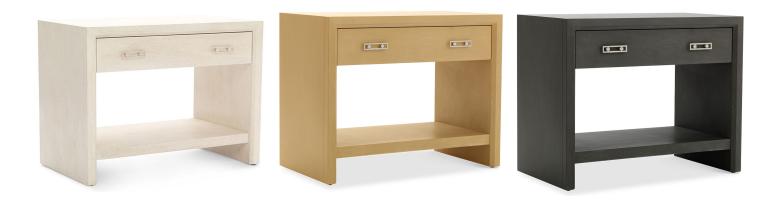

## MALIBU NIGHTSTAND

Channeling '70s California Modern style, the Malibu collection of clean-lined chests and nightstands conveys both sophistication and a sense of warmth. Matte-white painted finish over rich open-grain mahogany brings subtle texture to the bedroom, while jewelry-like drawer pulls dress up the look. The drawer pulls are included with each piece in two finishes—satin brass and polished stainless steel—so you can always change the finish when you change your decor. And there's a surprise inside: the drawer interiors are lacquered our signature red.

- Dimensions: 34"w 19"d 27"h, Available in additional sizes
- Finish Options: Matte Gray Painted or Matte White
- Comes with drawer pulls in 2 finishes: Satin Brass & Polished Stainless
- Available in multiple finish options: