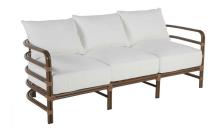

## MALIBU CHAIR

Inspired by the vintage look of natural rattan, the Malibu collection mixes materials for a modern, minimalist take on outdoor furniture. The Malibu Sofa is crafted with premium wrought aluminum paired with N-dura™ resin wrapping, which creates a dramatic interplay between the oak and burlap finishes.

## Malibu Collection

Price may change depending on fabric selection. Inquire with a Ruby Sales Associate. Due to our changing inventory, this piece may or may not be available in our showroom.