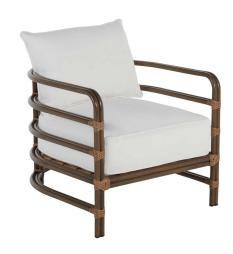

## MALIBU CHAIR

Inspired by the vintage look of natural rattan, the Malibu collection mixes materials for a modern, minimalist take on outdoor furniture. The Malibu Sofa is crafted with premium wrought aluminum paired with N-dura™ resin wrapping, which creates a dramatic interplay between the oak and burlap finishes.

Dimensions Shown: W30" x D30.75" x H25.875"

- Indura Resin Wicker and Wrought Iron
- Eco-friendly high-density, high-resiliency cushioning
- Choose from a large selection of fabrics & finishes in the showroom, or we can have swatches sent to you!