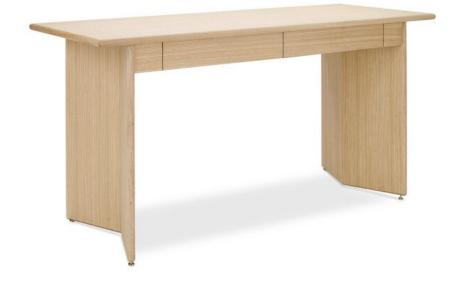

## MERRITT DESK

Simple in form, yet substantial in style, this Danish modern-inspired cocktail table adds a sculptural element with clean lines and easy storage. Ideal for home office spaces. Features a natural oak finish to further highlight the wood grain. Matching cocktail table also available.

Dimensions: 64"W x 24"D x 30"H

- Danish modern influenced design features clean lines
- Introduces a sculptural element in a natural finish
- Simple in form, yet substantial in design
- Collection includes cocktail tables and desk
- Coasters recommended
- Care: Dust with soft clean cloth, avoid harsh chemicals