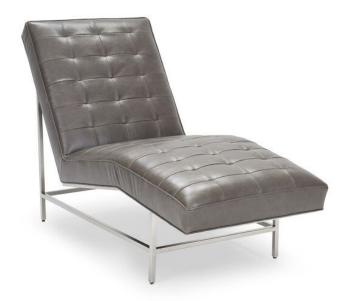

## MAJOR LEATHER CHAISE

From the iconic Major collection of mid-century modern-inspired seating, the Major chaise offers streamlined style, comfortably pitched for lounging. Features a classic, grid-tufted cushion and angled metal base, creating the perfect spot to put up your feet. Available in polished stainless steel or brushed brass finishes, and your choice of fabric or leather.

- Dimensions: 26"W x 59"D x 38"H
- Seat Depth: 41"
- Available in fabric or leather
- Features high-resiliency Eco-Luxe poly fill
- Available in Brushed Brass or Polished Stainless Steel finishes
- Seat and back construction both feature high quality woven webbing suspension
- Collection includes arm and armless chairs, ottoman and bench ottoman