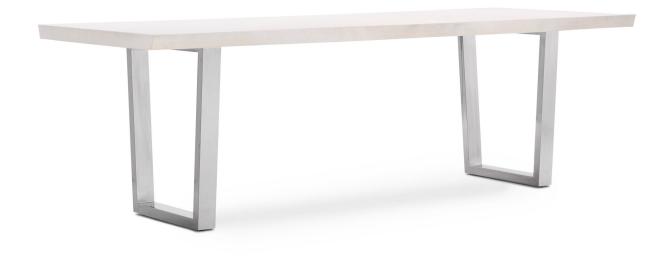

## KIMORA DINING TABLE

From the Kimora collection, an expansive dining table with a refreshing light look, crafted from open-grain mahogany and painted a matte-white. Table top features undulating edges for an organic free-flowing feel, while the polished stainless steel base keeps the look sleek.

\*Priced in 96 in. width x 42 in. depth

- Also Available in 118 in. and 76 in. width Contact a Ruby Associate for more information\*
- Materials: open-grain mahogany, metal
- Finish Options: Rosewood or Matte White Finish, polished stainless steel (base)
- Tabletop has protective polyurethane finish
- Undulating edges make each table unique