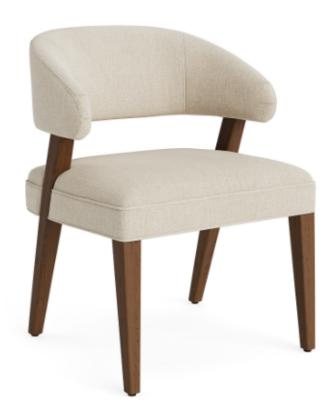

## **KEANE DINING CHAIR**

Dimensions: 24"W 24"D 32"H

- Seat Height: 19"; Seat Width: 18"; Seat 19"
- Available in fabric & leather
- Solid maple wood frame available in all MG+BW finishes
- Features Eco-Luxe cushion
- Proudly crafted by hand in North Carolina
- Choose from a large selection of fabrics & finishes in the store, or we can have swatches sent to you
- COM Available (Customer's Own Material) for this item