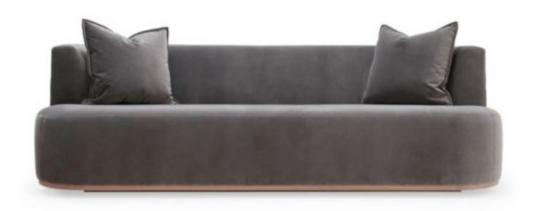

## HAMILTON SOFA

The Hamilton Sectional Sofa Family is a model of comfort and style. Made with a sustainably harvested hardwood frame and 8-way hand-tied seat construction, it comes standard with the following:

- Upholstered only
- Foam and fiber seat construction
- Tight seat
- Tight back
- Double Needle stitch
- Notch Bottom Backs
- Knife Edge Droopy Microfiber Toss Pillows
- Recessed legs and exposed wood base: \*Ash or Walnut wood species (Upcharge for Walnut)

## Available Widths:

- 100", 98", 86", 72" 60"
- Overall Height: 31.5"
- Overall Depth: 41"
- Interior Depth: 30"
- Arm Height: 31.5"
- Seat Height: 18"

Available to order in a variety of Fabric & Finish options. Price and lead time may change depending on fabric selection.