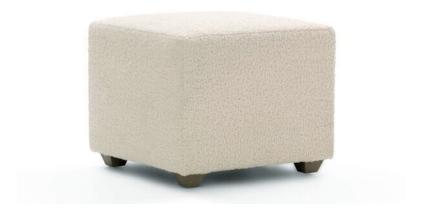

## FRANNY SQUARE OTTOMAN

Clean and simple ottoman collection with tapered wood block feet fits in with any décor. Tuck under consoles or use as accents to round out a seating area. Collection also includes a round ottoman.

- Dimensions round: 22 dia. x 18" H
- Dimensions square: 22" W x 22" D x 18" H
- Available in fabric or leather
- Clean and simple ottoman collection fits in with any style
- Tuck under consoles or use as accents to round out a seating area
- Construction, round ottoman "seat" board with poly; square ottoman "seat" high quality woven web