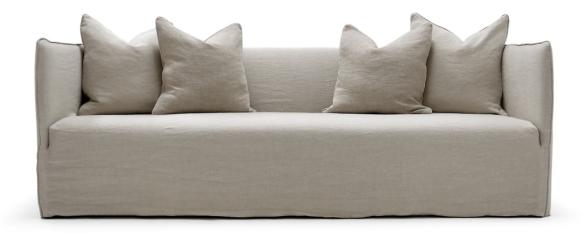

## Dreamy Condo Sofa

Dimensions Shown: 80"W 39" D x 31" H

- Upholstered or Slipcover options
- Seat Height: 17"
- Inside Seat Depth: 23.5"
- Carb2 Compliant Hardwood and Plywood
- Tight Seat configuration; foam and fiber construction
- Sinuous spring tight back seat; foam and fiber construction
- Also available in 90" sofa, 70" loveseat and swivel chair
- Legs: sits on glides
- Choose from a large selection of Happinest fabrics in the showroom, or we can have swatches sent to you!
- Toss pillows not included