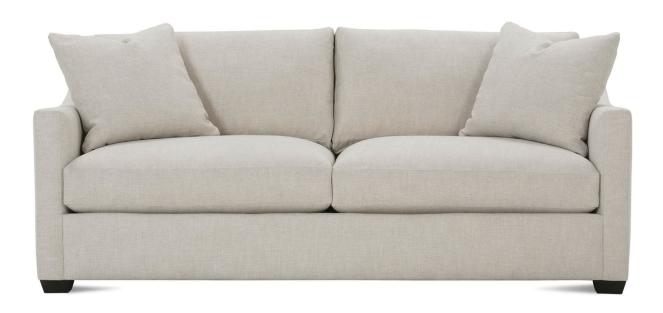

## BRADFORD 2 CUSHION SOFA

Dimensions Shown: 88"W 39" D x 37" H

- Bench seat and slipcover options available
- Seat Height: 22"
- Seat Depth: 23"
- Two 22" x 22" Non-welted Throw pillows included Extra Pillows (XP)
- Cloud cushion standard
- Hardwood frame
- Spring suspension
- Wood legs available in multiple finishes
- Choose from a large selection of fabrics & finishes in the showroom, or we can have swatches sent to you!
- Also available in 82" Sofa, 2 cushion or Bench seat, Chair, Chair and 1/2