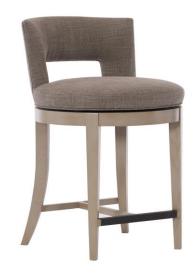

## AXIS COUNTER STOOL

- This piece invites you to take a spin on its generous seat but don't discount its graceful wooden legs and accommodating tailored back.
- The swivel mechanism has a center-return function to keep this beautiful chair pointing front and center when not in use.
- Dimensions: 21.25" w x 23.75" d x 35.25" h (also available as Bar Stool)
- Fabric Shown: 4014-84 Gr50.
- Standard with Browned Steel finish on stretcher guards.
- Optional Modern French Grey finish shown.