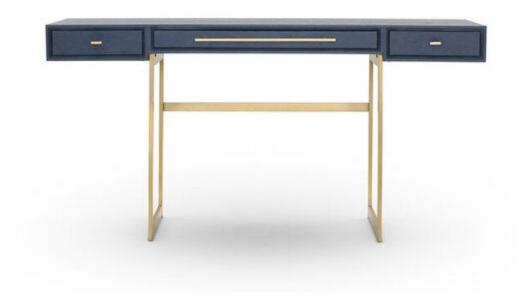

## ALLURE DESK

Streamlined desk adds modern style and an expansive surface to a home office or bedroom, where it can also work as a vanity. Design features open-grain oak in a rich indigo finish and a sleek satin brass base with marching hardware. Drawers feature red lacquer interiors for a luxe touch. Also available with a smoked eucalyptus finish.

- Dimensions: 60 in. W x 22 in. D x 30 in. H
- Crafted in open-grain oak veneers and finished in a rich indigo hue
- Streamlined desk features two side drawers flanking a long middle drawer
- Drawers feature signature red lacquer interiors for a luxe touch
- Pairs well with pieces in our Ming Collection, offered in the same indigo finish
- Care: Keep out of direct sunlight. Dry dust with a clean soft cloth