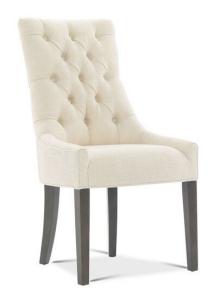

## ADA TUFTED SIDE DINING CHAIR

Introduce a New Traditional look to dining rooms with this elegant diamond-tufted side chair from the Ada Collection. Tall and slender sculpted back lends a comfortable sit for dining tables, vanities, and desks. Made in the USA from eco-friendly materials.

- Dimensions: 22 in. W x 25 in. D x 39 in. H
- Weight limit is 250 lbs.
- Part of our Inside-Outside Program
- If a contrast welt is also chosen, that fabric will automatically be applied to the buttons
- Seat made of high quality woven webbing suspension; back is non-stretch
- High durability sheet webbing
- Diamond tufting available in entire Ada collection of dining chairs and stools
- Ada collection is also available without tufting